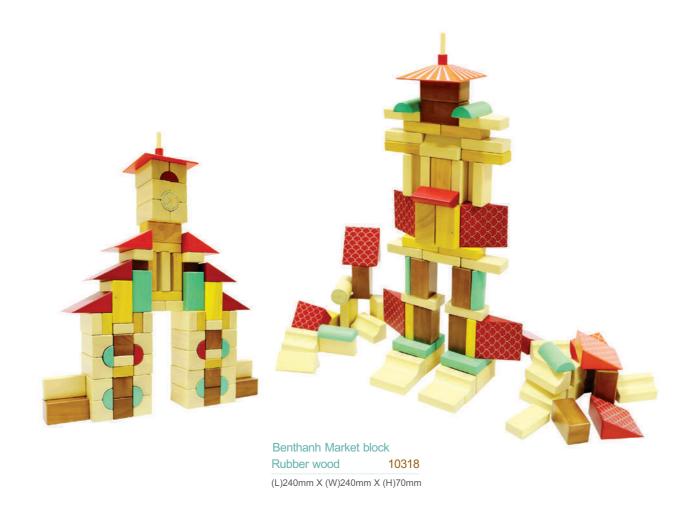

Building blocks 95 pcs
Rubber wood 10319
(L)210mm X (W)60mm X (H)180mm

Castle blocks
Rubber wood 10326
(L)172mm X (W)77mm X (H)20mm

Shape identification toy set
Rubber wood 51157

(L)320mm X (W)282mm X (H)25mm