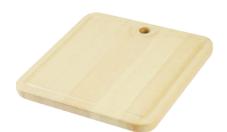

Round cutting board

Beech wood

K01009B-M

Oval cutting board Beech wood K01011B-S K01012B-M K01013B-B

(L)150mm X (W)250mm X (H)18mm (L)200mm X (W)300mm X (H)18mm (L)250mm X (W)350mm X (H)18mm

Oval cutting board Beech wood K01001B-S K01002B-B

(L)200mm X (W)200mm X (H)18mm (L)250mm X (W)250mm X (H)18mm

Bread chop board Beech wood

K01006B-S K01006B-M

(L)300mm X (W)200mm X (H)18mm (L)350mm X (W)250mm X (H)18mm

Wood square tray with round edge (green)