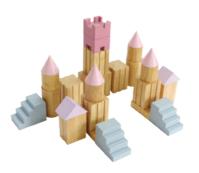

Building blocks 95 pcs
Rubber wood 10319
(L)210mm X (W)60mm X (H)180mm

Castle blocks
Rubber wood 10326
(L)172mm X (W)77mm X (H)20mm

Shape identification toy set
Rubber wood 51157

(L)320mm X (W)282mm X (H)25mm