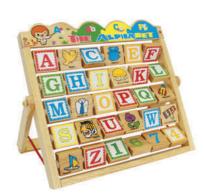

Car set
Rubber wood 61112
(L)335mm X (W)272mm X (H)48mm

 Learning Alphabel 3

 Rubber wood
 50129

 (L)310mm X (W)110mm X (H)440mm

Number tower
Rubber wood 81162A
(L)90mm X (W)90mm X (H)290mm

Colorful building frame
Rubber wood 10281
(L)335mm X (W)272mm X (H)48mm