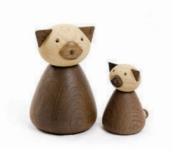

Kangaroo
Walnut & Maple wood 20260M/S
(L)90mm X (W)90mm X (H)290mm

Giraffe
Walnut & Maple wood 20263M/S
(L)260mm X (W)260mm X (H)45mm

Owl Walnut
Walnut & Maple wood 20265M/S
(L)553mm X (W)100mm X (H)22mm