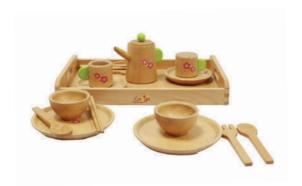

Dressing table
Rubber wood 40160
(L)320mm X (W)171mm X (H)190mm

 Teapot set

 Rubber wood
 12201

 (L)335mm X (W)272mm X (H)48mm

Cooking set
Rubber wood 12228
(L)350mm X (W)265mm X(H)128mm

Breakfast food set
Rubber wood 12212
(L)172mm X (W)77mm X (H)20mm