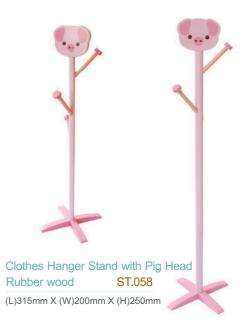

# **Furniture for children** Doll House Rubber wood DH.013 (L)320mm X (W)282mm X (H)25mm Clothes Hanger Stand With Sheep Head Rubber wood (L)320mm X (W)282mm X (H)25mm

ST.057

Frog Clothes Hanger Rubber wood (L)315mm X (W)200mm X (H)250mm