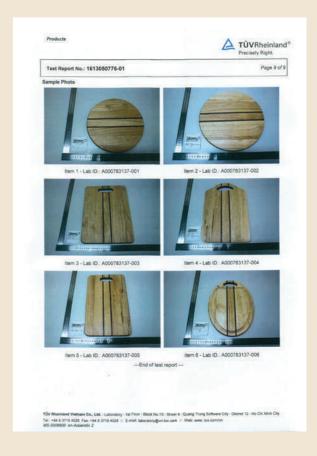

must meet or pass strict testing requirements from each market such as ST / Food Test (Japan), EN 71 (EU), ASTM / CPSIAlead content < 100ppm (US), KPS (Korea), etc.

Nam Hoa always works with the motto of focusing on product quality and value. We look forward to providing our customers with products that are designed creatively to follow the world's trends, have quality and safety meeting the highest standards and have affordable prices for all domestic and foreign customers.