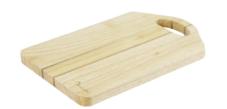

Round tables and chairs Rubber wood BT.023 (L)553mm X (W)100mm X (H)22mm

Arch cutting board with stripes Rubber wood (L)300mm X (W)200mm X (H)18mm

Arch cutting board with stripes Oval cutting board with stripes Rubber wood Rubber wood C002S C001S-S C001S-L (L)290mm X (W)200mm X (H)18mm (L)345mm X (W)210mm X (H)18mm (L)345mm X (W)250mm X (H)18mm