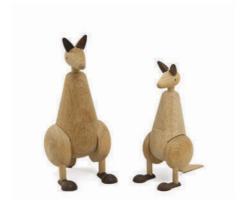

Kangaroo
Walnut & Maple wood 20260M/S
(L)90mm X (W)90mm X (H)290mm

Giraffe
Walnut & Maple wood 20263M/S
(L)260mm X (W)260mm X (H)45mm

Owl Walnut
Walnut & Maple wood 20265M/S
(L)553mm X (W)100mm X (H)22mm