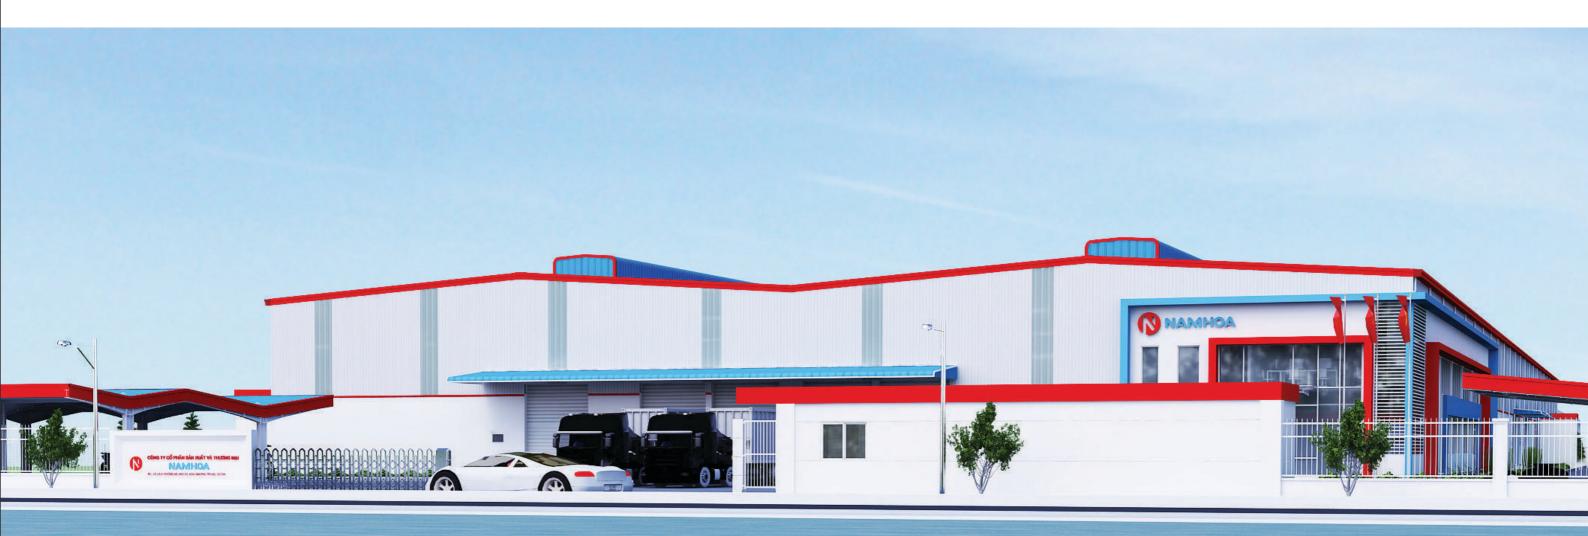

In 2019, the year marked a big change of Nam Hoa as it continued to invest in construction and inauguration of the second factory in Cu Chi, Tan Phu Trung industrial parks with a total area of up to

20.000m2 (equivalent to public capacity of 3,000,000 products/year), invested in modern infrastructure, machinery and production lines, launched two new product lines with branded Namhoa Furniture (safe furniture) and Namhoa Design (decoration).

## FACTORY&PRODUCTION CAPACITY

Our staff with highly skill and professionally trained engineers.

Modern factory with closed production line from choosing materials to finished products.

Area of 8.000 m 2 Capacity: 100 container 40' / year (equivalent 1.000.000 pcs / year)

Area of 20.000 m 2 Capacity: 300 container 40' / year (equivalent 3.000.000 pcs / year)