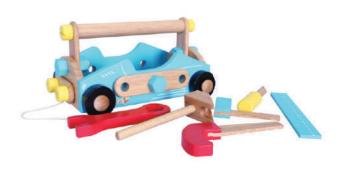

### E-Commerce

Toy store

**Project** 

Assembly police car game
Rubber wood 30222A
(L)140mm X (W)73mm X (H)85mm

Assembly fire engine game
Rubber wood 30221A
(L)140mm X (W)73mm X (H)88mm

MO FIRE

Assembly tank truck game
Rubber wood 30231
(L)140mm X (W)73mm X (H)85mm