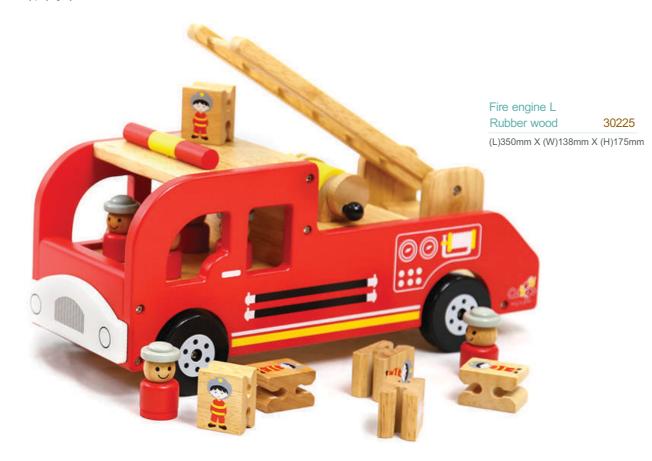

### E-Commerce

Toy store

**Project** 

Assembly police car game
Rubber wood 30222A
(L)140mm X (W)73mm X (H)85mm

Assembly fire engine game
Rubber wood 30221A
(L)140mm X (W)73mm X (H)88mm

MO FIRE

Assembly tank truck game
Rubber wood 30231
(L)140mm X (W)73mm X (H)85mm