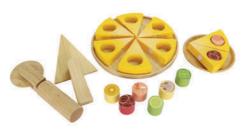

 Rubber wood
 41133

 (L)310mm X (W)110mm X (H)440mm

 Wooden baby

 Rubber wood
 41130

 (L)310mm X (W)110mm X (H)440mm

 Rubber wood
 41131

 (L)172mm X (W)77mm X (H)20mm

Bee xylophone
Rubber wood 31170
(L)300mm X (W)200mm X (H)95mm