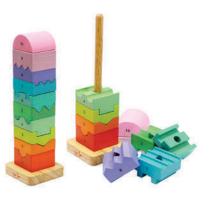

Car set
Rubber wood 61112
(L)335mm X (W)272mm X (H)48mm

 Learning Alphabel 3

 Rubber wood
 50129

 (L)310mm X (W)110mm X (H)440mm

Number tower
Rubber wood 81162A
(L)90mm X (W)90mm X (H)290mm

Colorful building frame
Rubber wood 10281
(L)335mm X (W)272mm X (H)48mm