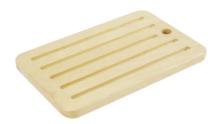

(L)200mm X (W)200mm X (H)18mm (L)250mm X (W)250mm X (H)18mm

Bread chop board Beech wood

K01006B-S K01006B-M

(L)300mm X (W)200mm X (H)18mm (L)350mm X (W)250mm X (H)18mm

Wood square tray with round edge (green)