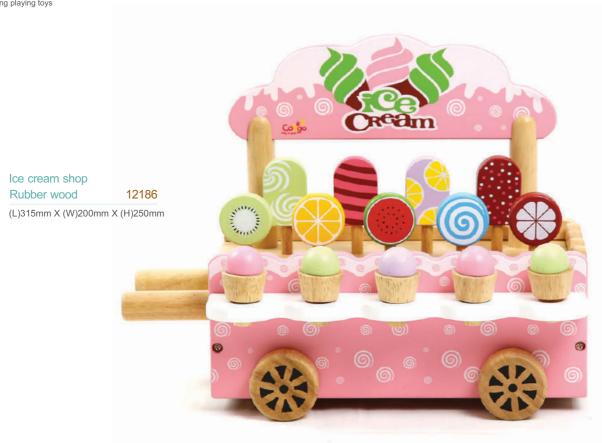

Bird cage slope A/B Rubber wood 90147B (L)90mm X (W)90mm X (H)290mm

Yellow - blue shape puzzle
Rubber wood 40166

(L)315mm X (W)200mm X (H)250mm