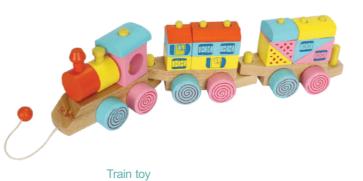

 (L)325mm X (W)58mm X (H)158mm

Rubber wood 30183

Christmas train toy
Rubber wood 30232
(L)320mm X (W)75mm X (H)132mm

Christmas train toy
Rebber wood 30235B

(L)320mm X (W)75mm X (H)132mm

Grocery store
Rubber wood 12198
(L)320mm X (W)282mm X (H)25mm