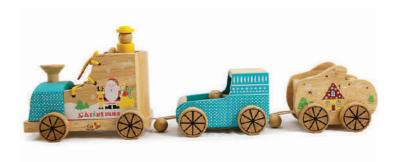

 (L)325mm X (W)58mm X (H)158mm

Rubber wood 30183

Christmas train toy
Rubber wood 30232
(L)320mm X (W)75mm X (H)132mm

Christmas train toy
Rebber wood 30235B

(L)320mm X (W)75mm X (H)132mm

Grocery store
Rubber wood 12198
(L)320mm X (W)282mm X (H)25mm