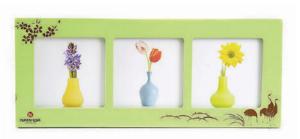

## Office equipment

Triple photo frame (Large)
Rubber wood SN.12L
(L)320mm X (W)282mm X (H)25mm

Twin photo frame
Rubber wood SN.11S/M/L
(L)320mm X (W)282mm X (H)25mm

Hand phone stand with speaker 04
Rubber wood HPS.04