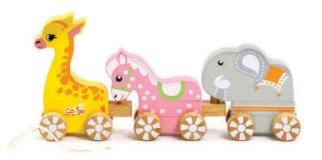

 (L)325mm X (W)58mm X (H)158mm

Rubber wood 30183

Christmas train toy
Rubber wood 30232
(L)320mm X (W)75mm X (H)132mm

Christmas train toy
Rebber wood 30235B

(L)320mm X (W)75mm X (H)132mm

Grocery store
Rubber wood 12198
(L)320mm X (W)282mm X (H)25mm