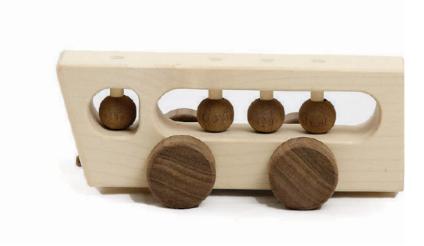

Bus
Walnut & Maple wood 30269
(L)315mm X (W)200mm X (H)250mm

Pull Train Walnut & Maple wood 30264 (L)320mm X (W)282mm X (H)25mm

Boat
Walnut & Maple wood 30266
(L)320mm X (W)282mm X (H)25mm

Helicopter
Walnut & Maple wood 30265
(L)315mm X (W)200mm X (H)250mm