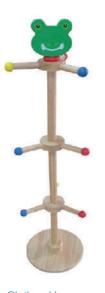

# **Furniture for children** Doll House Rubber wood DH.013 (L)320mm X (W)282mm X (H)25mm Clothes Hanger Stand With Sheep Head Rubber wood (L)320mm X (W)282mm X (H)25mm

ST.057

Frog Clothes Hanger Rubber wood (L)315mm X (W)200mm X (H)250mm