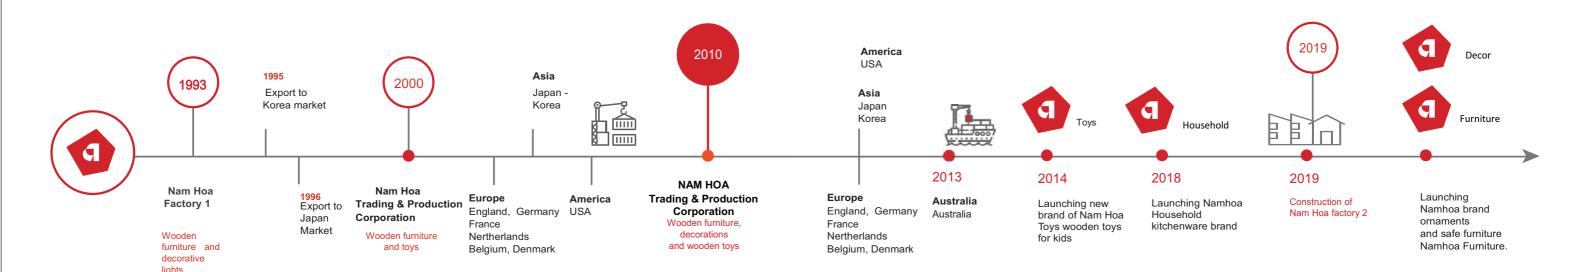

## **About us**

Nam Hoa was established in 1993, derived from the idea of creating a world of wooden toys with both of entertaining and highly educational for children. As one of the Pioneering companies in the professional of investment in infrastructure, machinery and manpower training. At this time, Nam Hoa is a Company specializing in manufacturing and processing furniture and decorative products. The period 1995 - 1996 marked the market's recognition of Nam Hoa's products when the company had its first export orders to Korea and Japan. After that, Nam Hoa continuously invested production lines to improve product quality, thereby expanding exports, conquering other fastidious markets such as the US and Europe.

In 2000, Nam Hoa boldly invested in a factory specializing in producing children's wooden toys, household products and furniture, becoming a pioneer in the field of manufacturing and exporting children's wooden toys in Vietnam.

In 2014, marking the appearance of Nam Hoa's Toys products in the domestic market with Nam Hoa Toys brand - Play To Grow By 2018, as to affirm its growth and focus on developing the domestic market, Nam Hoa launched household products with Namhoa Household brand, and is gradually receiving customer' acceptance.

In 2019, the year marked a big change of Nam Hoa as it continued to invest in construction and inauguration of the second factory in Cu Chi, Tan Phu Trung industrial parks with a total area of up to

20.000m2 (equivalent to public capacity of 3,000,000 products/year), invested in modern infrastructure, machinery and production lines, launched two new product lines with branded Namhoa Furniture (safe furniture) and Namhoa Design (decoration).

## Our history