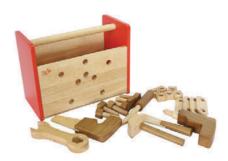

Rubber wood 12211
(L)553mm X (W)100mm X (H)22mm

Pizza making set
Rubber wood 12235
(L)553mm X (W)100mm X (H)22mm

Doctor toys
Rubber wood 61117
(L)172mm X (W)77mm X (H)20mm

Tools set
Rubber wood 61116
(L)90mm X (W)90mm X (H)290mm