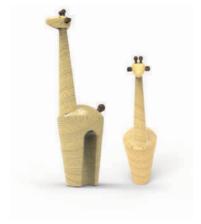

Kangaroo
Walnut & Maple wood 20260M/S
(L)90mm X (W)90mm X (H)290mm

Giraffe
Walnut & Maple wood 20263M/S
(L)260mm X (W)260mm X (H)45mm

Owl Walnut
Walnut & Maple wood 20265M/S
(L)553mm X (W)100mm X (H)22mm