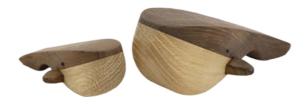

### **Decorations**

Toucan
Walnut & Maple wood 20262M/S
(L)285mm X (W)115mm X (H)286mm

Red Panda
Walnut & Maple wood 20264M/S
(L)320mm X (W)282mm X (H)25mm

Blue Whale
Walnut & Maple wood 20261M/S
(L)315mm X (W)200mm X (H)250mm