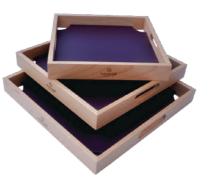

H.06 GB/ GM/GL

(L)206mm X (W)87mm X (H)230mm (L)147mm X (W)100mm X (H)230mm

Wood square tray with opened corners (purple) Shelf hanging oval cutting board H.12OPS/ H.13 OPM/H.14 OPL

(L)206mm X (W)87mm X (H)230mm (L)147mm X (W)100mm X (H)230mm