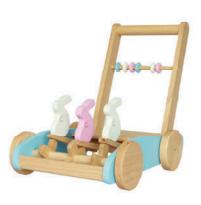

 Rubber wood
 41133

 (L)310mm X (W)110mm X (H)440mm

 Wooden baby

 Rubber wood
 41130

 (L)310mm X (W)110mm X (H)440mm

 Rubber wood
 41131

 (L)172mm X (W)77mm X (H)20mm

Bee xylophone
Rubber wood 31170
(L)300mm X (W)200mm X (H)95mm