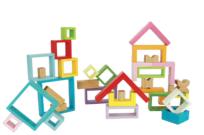

Building blocks 95 pcs
Rubber wood 10319
(L)210mm X (W)60mm X (H)180mm

Castle blocks
Rubber wood 10326
(L)172mm X (W)77mm X (H)20mm

Shape identification toy set
Rubber wood 51157

(L)320mm X (W)282mm X (H)25mm