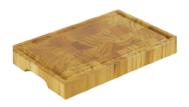

K17001B-H K03001B

(L)120mm X (W)200mm X (H)450mm (L)120mm X (W)200mm X (H)440mm

Small rectangle teak cutting board with groove

Oak wood

C31010S

(L)300mm X (W)200mm X (H)35mm

Small rectangle teak end grain board with handle C202TS teak wood