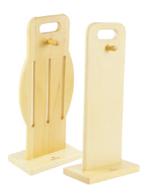

# **Furniture for children** Doll House Rubber wood DH.013 (L)320mm X (W)282mm X (H)25mm Clothes Hanger Stand With Sheep Head Rubber wood (L)320mm X (W)282mm X (H)25mm

ST.057

Frog Clothes Hanger Rubber wood (L)315mm X (W)200mm X (H)250mm