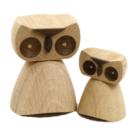

Kangaroo
Walnut & Maple wood 20260M/S
(L)90mm X (W)90mm X (H)290mm

Giraffe
Walnut & Maple wood 20263M/S
(L)260mm X (W)260mm X (H)45mm

Owl Walnut
Walnut & Maple wood 20265M/S
(L)553mm X (W)100mm X (H)22mm