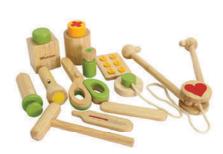

Rubber wood 12211
(L)553mm X (W)100mm X (H)22mm

Pizza making set
Rubber wood 12235
(L)553mm X (W)100mm X (H)22mm

Doctor toys
Rubber wood 61117
(L)172mm X (W)77mm X (H)20mm

Tools set
Rubber wood 61116
(L)90mm X (W)90mm X (H)290mm