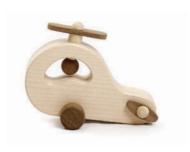

Bus
Walnut & Maple wood 30269
(L)315mm X (W)200mm X (H)250mm

Pull Train Walnut & Maple wood 30264 (L)320mm X (W)282mm X (H)25mm

Boat
Walnut & Maple wood 30266
(L)320mm X (W)282mm X (H)25mm

Helicopter
Walnut & Maple wood 30265
(L)315mm X (W)200mm X (H)250mm