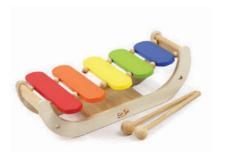

5 bar xylophone

Rubber wood 31115D

(L)172mm X (W)77mm X (H)20mm

A/B/C hammer game box
Rubber wood 90146B

(L)172mm X (W)77mm X (H)20mm

29

 Pull along train

 Rubber wood
 12237