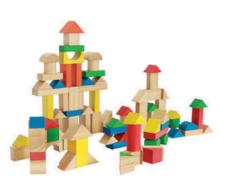

Building blocks 95 pcs
Rubber wood 10319
(L)210mm X (W)60mm X (H)180mm

Castle blocks
Rubber wood 10326
(L)172mm X (W)77mm X (H)20mm

Shape identification toy set
Rubber wood 51157

(L)320mm X (W)282mm X (H)25mm