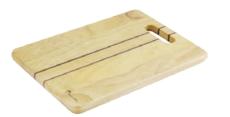

Round tables and chairs Rubber wood BT.023 (L)553mm X (W)100mm X (H)22mm

Arch cutting board with stripes Rubber wood (L)300mm X (W)200mm X (H)18mm

Arch cutting board with stripes Oval cutting board with stripes Rubber wood Rubber wood C002S C001S-S C001S-L (L)290mm X (W)200mm X (H)18mm (L)345mm X (W)210mm X (H)18mm (L)345mm X (W)250mm X (H)18mm