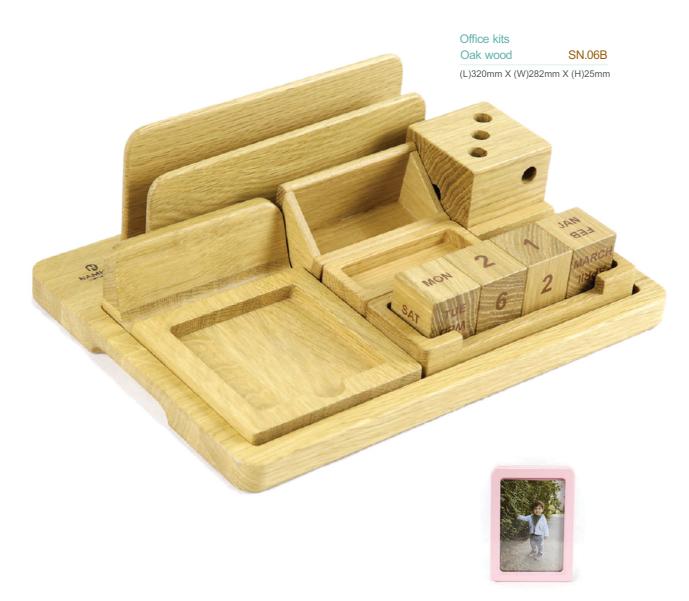

## Office equipment

Triple photo frame (Large)
Rubber wood SN.12L
(L)320mm X (W)282mm X (H)25mm

Twin photo frame
Rubber wood SN.11S/M/L
(L)320mm X (W)282mm X (H)25mm

Hand phone stand with speaker 04
Rubber wood HPS.04