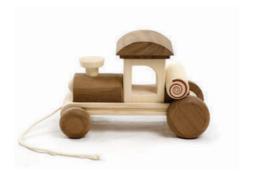

Bus
Walnut & Maple wood 30269
(L)315mm X (W)200mm X (H)250mm

Pull Train Walnut & Maple wood 30264 (L)320mm X (W)282mm X (H)25mm

Boat
Walnut & Maple wood 30266
(L)320mm X (W)282mm X (H)25mm

Helicopter
Walnut & Maple wood 30265
(L)315mm X (W)200mm X (H)250mm