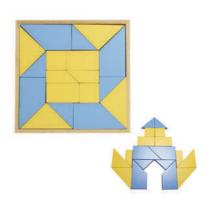

Bird cage slope A/B Rubber wood 90147B (L)90mm X (W)90mm X (H)290mm

Yellow - blue shape puzzle
Rubber wood 40166

(L)315mm X (W)200mm X (H)250mm