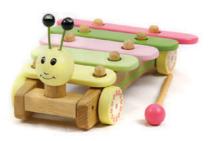

 Rubber wood
 41133

 (L)310mm X (W)110mm X (H)440mm

 Wooden baby

 Rubber wood
 41130

 (L)310mm X (W)110mm X (H)440mm

 Rubber wood
 41131

 (L)172mm X (W)77mm X (H)20mm

Bee xylophone
Rubber wood 31170
(L)300mm X (W)200mm X (H)95mm