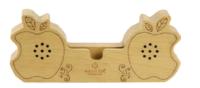

## Office equipment

Triple photo frame (Large)
Rubber wood SN.12L
(L)320mm X (W)282mm X (H)25mm

Twin photo frame
Rubber wood SN.11S/M/L
(L)320mm X (W)282mm X (H)25mm

Hand phone stand with speaker 04
Rubber wood HPS.04

Hand phone stand with speaker 05
Rubber wood HPS.05

(L)320mm X (W)282mm X (H)25mm

Hand phone stand 14
Rubber wood HPS.14
(L)320mm X (W)282mm X (H)25mm

Hand phone stand 2 G-N-T-P-Y
HPS.02G/HPS.02N/HPS.02T/
HPS.02P/HPS.02Y
(L)320mm X (W)282mm X (H)25mm