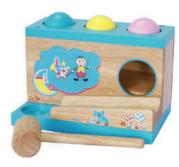

5 bar xylophone

Rubber wood 31115D

(L)172mm X (W)77mm X (H)20mm

A/B/C hammer game box
Rubber wood 90146B

(L)172mm X (W)77mm X (H)20mm

29

 Pull along train

 Rubber wood
 12237