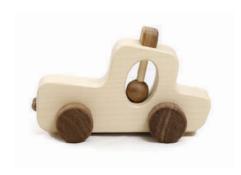

Bus
Walnut & Maple wood 30269
(L)315mm X (W)200mm X (H)250mm

Pull Train Walnut & Maple wood 30264 (L)320mm X (W)282mm X (H)25mm

Boat
Walnut & Maple wood 30266
(L)320mm X (W)282mm X (H)25mm

Helicopter
Walnut & Maple wood 30265
(L)315mm X (W)200mm X (H)250mm