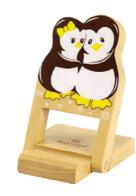

## Office equipment

Triple photo frame (Large)
Rubber wood SN.12L
(L)320mm X (W)282mm X (H)25mm

Twin photo frame
Rubber wood SN.11S/M/L
(L)320mm X (W)282mm X (H)25mm

Hand phone stand with speaker 04
Rubber wood HPS.04

(L)320mm X (W)282mm X (H)25mm

Hand phone stand 13
Rubber wood HPS.13
(L)320mm X (W)282mm X (H)25mm

Hand phone stand 20
Rubber wood HPS.20B
(L)320mm X (W)282mm X (H)25mm

Hand phone stand 18
Rubber wood HPS.18B
(L)320mm X (W)282mm X (H)25mm

Hand phone stand with speaker 05
Rubber wood HPS.05

(L)320mm X (W)282mm X (H)25mm

Hand phone stand 14
Rubber wood HPS.14
(L)320mm X (W)282mm X (H)25mm

Hand phone stand 2 G-N-T-P-Y
HPS.02G/HPS.02N/HPS.02T/
HPS.02P/HPS.02Y
(L)320mm X (W)282mm X (H)25mm