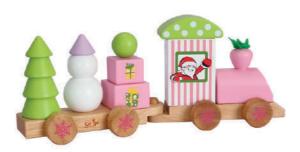

 (L)325mm X (W)58mm X (H)158mm

Rubber wood 30183

Christmas train toy
Rubber wood 30232
(L)320mm X (W)75mm X (H)132mm

Christmas train toy
Rebber wood 30235B

(L)320mm X (W)75mm X (H)132mm

Grocery store
Rubber wood 12198
(L)320mm X (W)282mm X (H)25mm