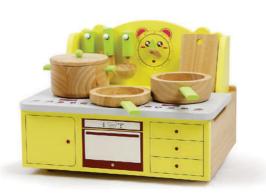

Rubber wood 12211
(L)553mm X (W)100mm X (H)22mm

Pizza making set
Rubber wood 12235
(L)553mm X (W)100mm X (H)22mm

Doctor toys
Rubber wood 61117
(L)172mm X (W)77mm X (H)20mm

Tools set
Rubber wood 61116
(L)90mm X (W)90mm X (H)290mm