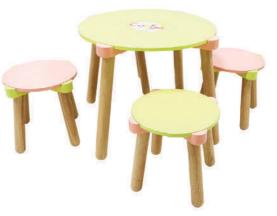

Round tables and chairs Rubber wood BT.023 (L)553mm X (W)100mm X (H)22mm

Arch cutting board with stripes Rubber wood (L)300mm X (W)200mm X (H)18mm

Arch cutting board with stripes Oval cutting board with stripes Rubber wood Rubber wood C002S C001S-S C001S-L (L)290mm X (W)200mm X (H)18mm (L)345mm X (W)210mm X (H)18mm (L)345mm X (W)250mm X (H)18mm