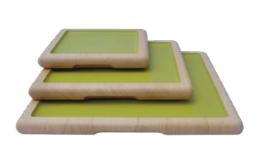

H.06 GB/ GM/GL

(L)206mm X (W)87mm X (H)230mm (L)147mm X (W)100mm X (H)230mm

Wood square tray with opened corners (purple) Shelf hanging oval cutting board H.12OPS/ H.13 OPM/H.14 OPL

(L)206mm X (W)87mm X (H)230mm (L)147mm X (W)100mm X (H)230mm