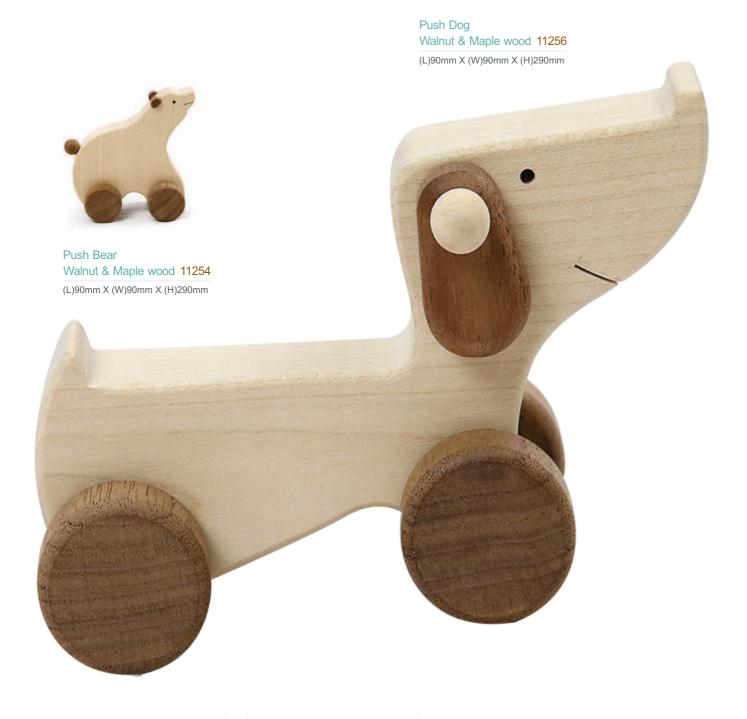

)310mm X (W)110mm X (H)440mm



Number tower
Rubber wood 81162A
(L)90mm X (W)90mm X (H)290mm







Colorful building frame
Rubber wood 10281
(L)335mm X (W)272mm X (H)48mm



Building blocks 95 pcs
Rubber wood 10319
(L)210mm X (W)60mm X (H)180mm



Castle blocks
Rubber wood 10326
(L)172mm X (W)77mm X (H)20mm



Shape identification toy set
Rubber wood 51157

(L)320mm X (W)282mm X (H)25mm



Balancing building frame
Rubber wood 10281

(L)335mm X (W)272mm X (H)48mm



Multipurpose puzzle set
Rubber wood 40169

(L)320mm X (W)282mm X (H)25mm



Animal puzzle set with sound
Rubber wood 10295

(L)553mm X (W)100mm X (H)22mm



Bird cage slope A/B Rubber wood 90147B (L)90mm X (W)90mm X (H)290mm



Yellow - blue shape puzzle
Rubber wood 40166

(L)315mm X (W)200mm X (H)250mm



### **Decorations**





Toucan
Walnut & Maple wood 20262M/S
(L)285mm X (W)115mm X (H)286mm



Red Panda
Walnut & Maple wood 20264M/S
(L)320mm X (W)282mm X (H)25mm



Blue Whale
Walnut & Maple wood 20261M/S
(L)315mm X (W)200mm X (H)250mm



Bus
Walnut & Maple wood 30269
(L)315mm X (W)200mm X (H)250mm



Pull Train Walnut & Maple wood 30264 (L)320mm X (W)282mm X (H)25mm



Boat
Walnut & Maple wood 30266
(L)320mm X (W)282mm X (H)25mm



Helicopter
Walnut & Maple wood 30265
(L)315mm X (W)200mm X (H)250mm



Kangaroo
Walnut & Maple wood 20260M/S
(L)90mm X (W)90mm X (H)290mm



Giraffe
Walnut & Maple wood 20263M/S
(L)260mm X (W)260mm X (H)45mm



Owl Walnut
Walnut & Maple wood 20265M/S
(L)553mm X (W)100mm X (H)22mm

## Office equipment





Triple photo frame (Large)
Rubber wood SN.12L
(L)320mm X (W)282mm X (H)25mm