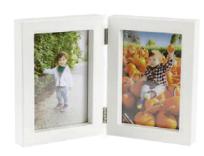

## Office equipment

Triple photo frame (Large)
Rubber wood SN.12L
(L)320mm X (W)282mm X (H)25mm

Twin photo frame
Rubber wood SN.11S/M/L
(L)320mm X (W)282mm X (H)25mm

Hand phone stand with speaker 04
Rubber wood HPS.04