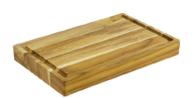

Round tables and chairs Rubber wood BT.023 (L)553mm X (W)100mm X (H)22mm

Arch cutting board with stripes Rubber wood (L)300mm X (W)200mm X (H)18mm

Arch cutting board with stripes Oval cutting board with stripes Rubber wood Rubber wood C002S C001S-S C001S-L (L)290mm X (W)200mm X (H)18mm (L)345mm X (W)210mm X (H)18mm (L)345mm X (W)250mm X (H)18mm