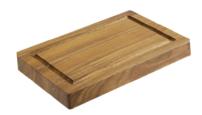

K17001B-H K03001B

(L)120mm X (W)200mm X (H)450mm (L)120mm X (W)200mm X (H)440mm

Small rectangle teak cutting board with groove

Oak wood

C31010S

(L)300mm X (W)200mm X (H)35mm

Small rectangle teak end grain board with handle C202TS teak wood

(L)300mm X (W)200mm X (H)35mm

Small rectangle teak cutting board with groove C301WS walnut wood

(L)300mm X (W)200mm X (H)35mm

Spices helf- 2 floo/ Spices helf- 3 floor K03001TB-T1 K05001BT2

(L)100mm X (W)298mm X (H)400mm (L)100mm X (W)298mm X (H)400mm