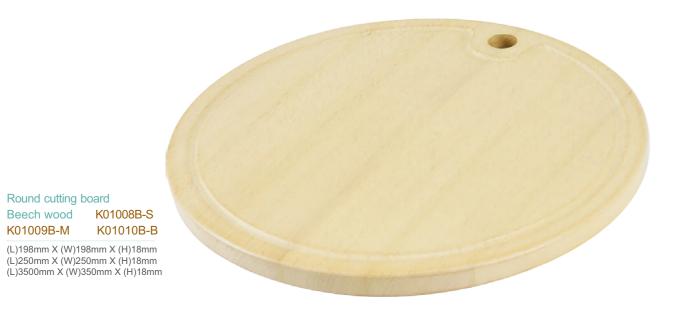

Round cutting board

Beech wood

K01009B-M

Oval cutting board Beech wood K01011B-S K01012B-M K01013B-B

(L)150mm X (W)250mm X (H)18mm (L)200mm X (W)300mm X (H)18mm (L)250mm X (W)350mm X (H)18mm

Oval cutting board Beech wood K01001B-S K01002B-B