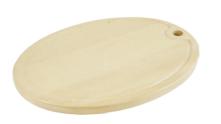

Round tables and chairs Rubber wood BT.023 (L)553mm X (W)100mm X (H)22mm

Arch cutting board with stripes Rubber wood (L)300mm X (W)200mm X (H)18mm

Arch cutting board with stripes Oval cutting board with stripes Rubber wood Rubber wood C002S C001S-S C001S-L (L)290mm X (W)200mm X (H)18mm (L)345mm X (W)210mm X (H)18mm (L)345mm X (W)250mm X (H)18mm